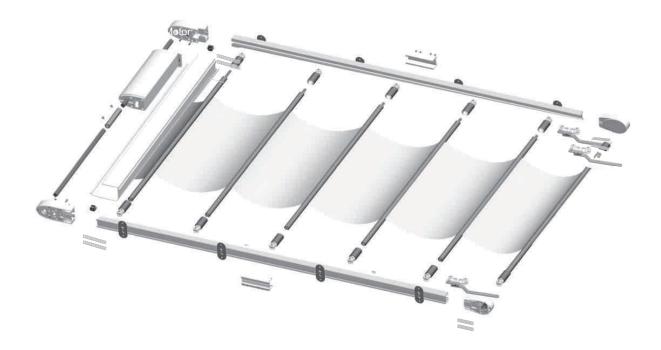

## HELIO FOLDING SKYLIGHT SHADE WITH ALUMINIUM TRACKS

The fabric is water wavelike as open and folds together as close up. The system is drived by the steel or strap and supplied power by high quality motor. The system has the characteristics of steady, low noise and flexible operation Suitable for the building sunshade of civil and middle or small public space.

Folding Skylight track - Single open mode, Double open mode

www.prestige.co.rs

### FOLDING SKYLIGHT SHADE (steel wire guiding)

• FCS Folding Skylight Shade system use the technology of fabric be folded and pulled as a single cycle, it includes drive system, fabric and remote control system.

• Drive system has one side as dynamic port, using tubular motor drive the tube and spool turning.