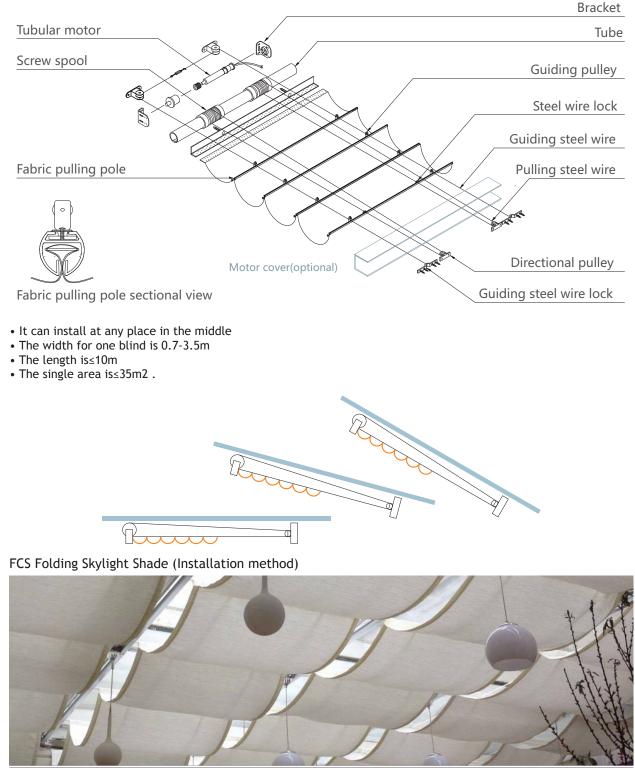

### FOLDING SKYLIGHT SHADE (steel wire guiding)

• FCS Folding Skylight Shade system use the technology of fabric be folded and pulled as a single cycle, it includes drive system, fabric and remote control system.

• Drive system has one side as dynamic port, using tubular motor drive the tube and spool turning.

#### FCS Folding Skylight Shade (Steel wire guiding)

www.prestige.co.rs