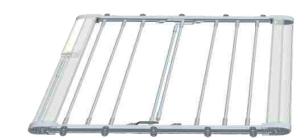

## HELIO FSS SKYLIGHT TENSILE SHADE SYSTEM

• FSS Skylight Shade system uses single motor with elastic technology mechanism, which is designed in level and slant or curved glass skylight system.

• It's mainly make up of tubular motor and elastic tensile force system, one side use tubular motor and the other side use strong spring, make the fabric keep flat and stretching.