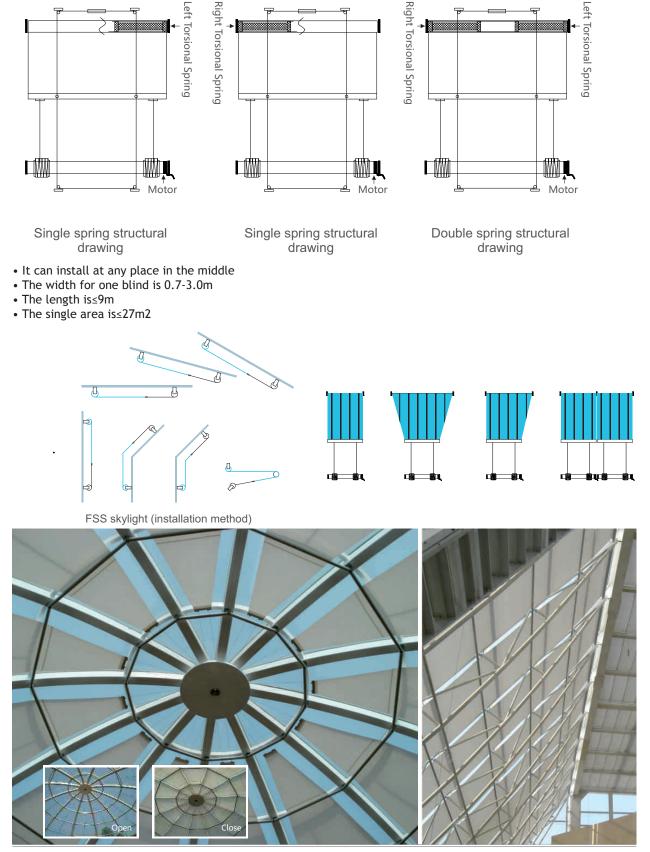

## HELIO FSS SKYLIGHT TENSILE SHADE SYSTEM

• FSS Skylight Shade system uses single motor with elastic technology mechanism, which is designed in level and slant or curved glass skylight system.

• It's mainly make up of tubular motor and elastic tensile force system, one side use tubular motor and the other side use strong spring, make the fabric keep flat and stretching.