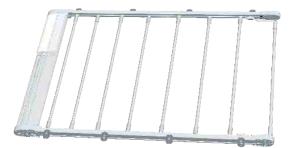

### FOLDING SKYLIGHT SHADE (steel wire guiding)

• FCS Folding Skylight Shade system use the technology of fabric be folded and pulled as a single cycle, it includes drive system, fabric and remote control system.

• Drive system has one side as dynamic port, using tubular motor drive the tube and spool turning.

#### FCS Folding Skylight Shade (Steel wire guiding)

www.prestige.co.rs